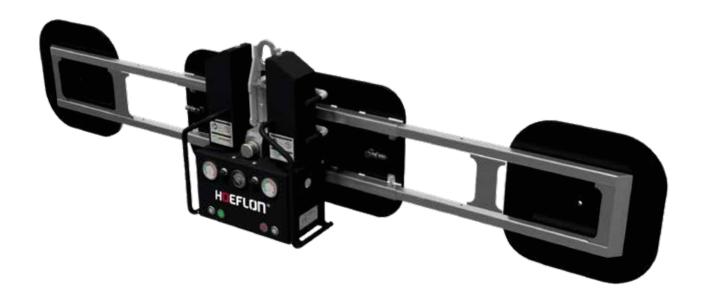

# CX5-L Specifications

| ifting capacity double circuit: | 250 - 500 kg                     |
|---------------------------------|----------------------------------|
| Machine weight:                 | 50 kg                            |
| Rotation range:                 | 360° with four locking positions |
| Tilting range:                  | 90° with three locking positions |
| Machine height:                 | 240 mm                           |
| Battery:                        | 12 VDC, 9 Ah                     |

The vacuum lifter for glass up to 500 kg. Standard equipped with a double circuit. The various configurations make this machine our all-rounder, suitable for small and large projects.

#### **Unique features**

- Lightweight 40 kg base unit with 250 kg SWL
- Expandable up to 2200 mm and 500 kg SWL
- Compact base dimensions of 800 x 400 mm
- Full double circuit for highest possible safety
- Machine weight: 50 kg

#### **Specifications**

- Manual tilting with three locking positions and continuous adjustment
- Manual rotation with four locking positions
- Radio remote control for suction and release
- Interchangeable lifting point for lower overall height
- Transport trolley with pneumatic tyres