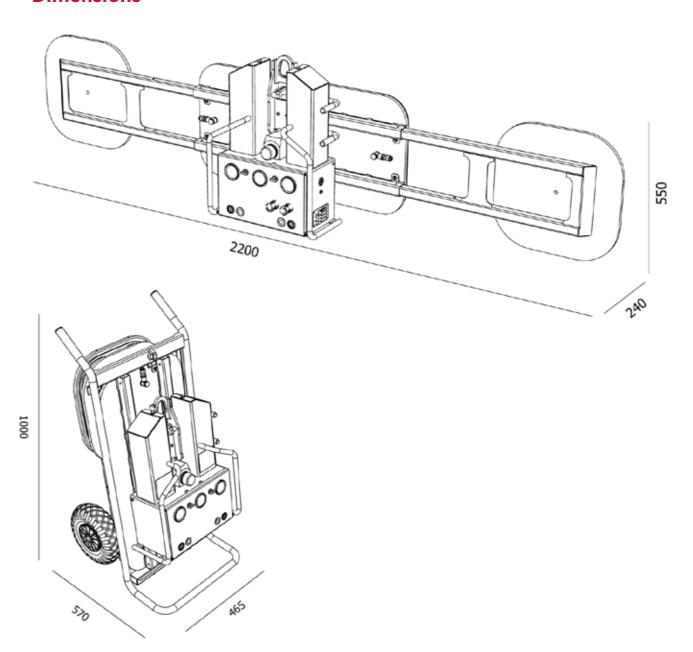

all and large projects.

#### **Unique features**

- Lightweight 40 kg base unit with 250 kg SWL
- Expandable up to 2200 mm and 500 kg SWL
- Compact base dimensions of 800 x 400 mm
- Full double circuit for highest possible safety
- Machine weight: 50 kg

#### **Delivered standard with:**

- Remote control
- Transport trolley
- Swappable battery system incl. spare battery
- Protective cover

#### **Accessories**



**Battery charger** 



Remote control



**Hoisting arm extension** 

#### **Specifications**

- Manual tilting with three locking positions and continuous adjustment
- Manual rotation with four locking positions
- Radio remote control for suction and release
- Interchangeable lifting point for lower overall height
- Transport trolley with pneumatic tyres

#### **Dimensions**



www.hoeflon.com

Hoeflon. Good job.





### Your Hoeflon contact person

Hoeflon machines are functional and offer optimal power and reliability. We offer many possibilities and help you come up with solutions.