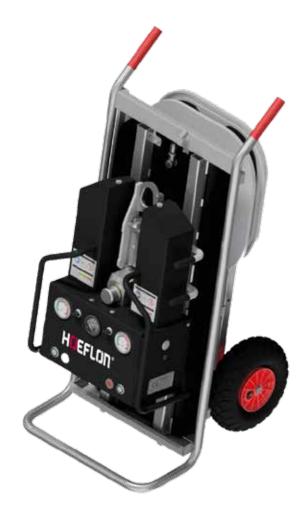

#### **Delivered standard with:**

- Remote control
- Transport trolley
- Swappable battery system incl. spare battery
- Protective cover

#### **Specifications**

- Manual tilting with three locking positions and continuous adjustment
- Manual rotation with four locking positions
- Radio remote control for suction and release
- Interchangeable lifting point for lower overall height
- Transport trolley with pneumatic tyres