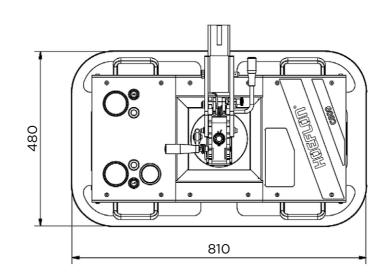

# C600 Specifications

| Lifting capacity single circuit: | 600 kg                               |
|----------------------------------|--------------------------------------|
| Lifting capacity double circuit: | 300 kg                               |
| Rotation range:                  | Endless, with four locking positions |
| Tilting range:                   | 90° with six locking positions       |
| Machine weight:                  | 30 kg                                |
| Suction cup dimensions:          | 800 x 480 mm                         |
| Machine height:                  | 200 mm                               |
| Battery:                         | 12VDC, 9Ah                           |

### **Dimensions**

Hoeflon. Good job.

**Battery** 