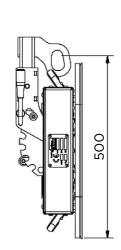

# C600 Specifications

| Lifting capacity single circuit: | 600 kg                               |
|----------------------------------|--------------------------------------|
| Lifting capacity double circuit: | 300 kg                               |
| Rotation range:                  | Endless, with four locking positions |
| Tilting range:                   | 90° with six locking positions       |
| Machine weight:                  | 30 kg                                |
| Suction cup dimensions:          | 800 x 480 mm                         |
| Machine height:                  | 200 mm                               |
| Battery:                         | 12VDC, 9Ah                           |

### **Dimensions**

Hoeflon. Good job.

**Battery** 