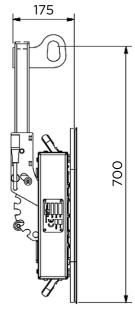

# C600 Specifications

| Lifting capacity single circuit: | 600 kg                               |
|----------------------------------|--------------------------------------|
| Lifting capacity double circuit: | 300 kg                               |
| Rotation range:                  | Endless, with four locking positions |
| Tilting range:                   | 90° with six locking positions       |
| Machine weight:                  | 30 kg                                |
| Suction cup dimensions:          | 800 x 480 mm                         |
| Machine height:                  | 200 mm                               |
| Battery:                         | 12VDC, 9Ah                           |

### **Dimensions**

Hoeflon. Good job.

**Battery** 