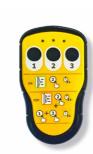

#### **Delivered standard with:**

- Remote control
- Transport trolley
- Short lifting arm
- Swappable battery system incl. spare battery

#### Accessories

Remote control

**Short lifting arm** 

## **Specificaties**

- Angle adjustment specially intended for interior glazing
- Rotation with four locking positions
- Radio remote control of suction and release
- Short lifting arm for interior glazing
- Transport trolley with pneumatic tyres