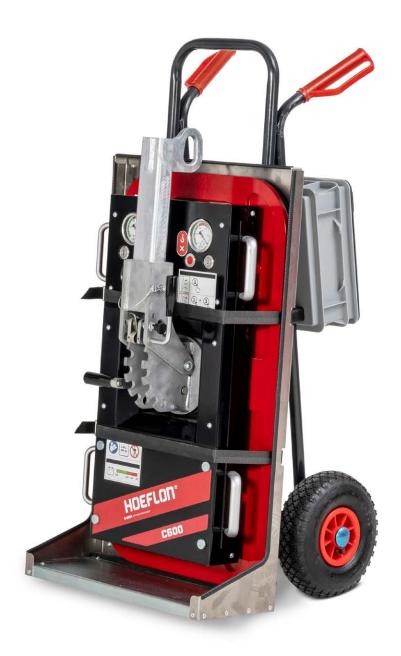

The vacuum lifter for glass up to 600 kg single circuit. Standard equipped with a double circuit for loads up to 300 kg. The machine itself weighs just 30 kg.

All our products are designed in close cooperation with users from the field. This results in products that are a class apart when it comes to the details and provide the user with every convenience in daily use.

## **Unique features**

- Can easily be taken out of and put back in vehicle by one person
- Lightweight vacuum lifter with double-circuit
- Machine weight: 30 kg
- Maximum lifting capacity: 300 / 600 kg

#### **Delivered standard with:**

- Remote control
- Transport trolley
- Short lifting arm
- Swappable battery system incl. spare battery