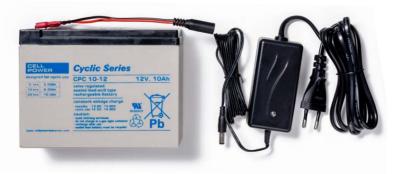

| 12VDC, 9Ah                           |

The vacuum lifter for glass up to 600 kg single circuit. Standard equipped with a double circuit for loads up to 300 kg. The machine itself weighs just 30 kg.

All our products are designed in close cooperation with users from the field. This results in products that are a class apart when it comes to the details and provide the user with every convenience in daily use.

## **Unique features**

- Can easily be taken out of and put back in vehicle by one person
- Lightweight vacuum lifter with double-circuit
- Machine weight: 30 kg
- Maximum lifting capacity: 300 / 600 kg

#### **Delivered standard with:**

- Remote control
- Transport trolley
- Short lifting arm
- Swappable battery system incl. spare battery

#### Accessories







Remote control



**Short lifting arm** 



## **Specificaties**

- Angle adjustment specially intended for interior glazing
- Rotation with four locking positions
- Radio remote control of suction and release
- Short lifting arm for interior glazing
- Transport trolley with pneumatic tyres

### **Dimensions**







Hoeflon. Good job.

**Battery** 





## Your Hoeflon contact person

Hoeflon machines are functional and offer optimal power and reliability. We offer many possibilities and help you come up with solutions.