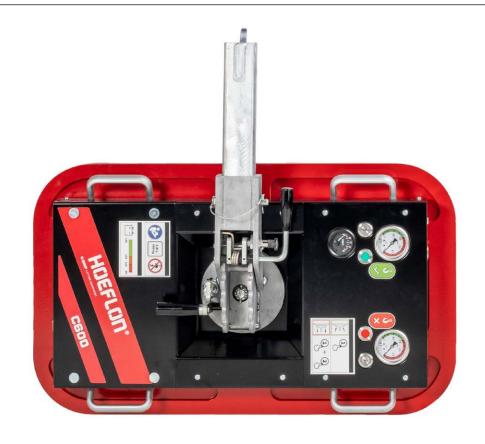

# C600 Specifications

| Lifting capacity single circuit: | 600 kg                               |
|----------------------------------|--------------------------------------|
| Lifting capacity double circuit: | 300 kg                               |
| Rotation range:                  | Endless, with four locking positions |
| Tilting range:                   | 90° with six locking positions       |
| Machine weight:                  | 30 kg                                |
| Suction cup dimensions:          | 800 x 480 mm                         |
| Machine height:                  | 200 mm                               |
| Battery:                         | 12VDC, 9Ah                           |

The vacuum lifter for glass up to 600 kg single circuit. Standard equipped with a double circuit for loads up to 300 kg. The machine itself weighs just 30 kg.

All our products are designed in close cooperation with users from the field. This results in products that are a class apart when it comes to the details and provide the user with every convenience in daily use.

## **Unique features**

- Can easily be taken out of and put back in vehicle by one person
- Lightweight vacuum lifter with double-circuit
- Machine weight: 30 kg
- Maximum lifting capacity: 300 / 600 kg

## **Specificaties**

- Angle adjustment specially intended for interior glazing
- Rotation with four locking positions
- Radio remote control of suction and release
- Short lifting arm for interior glazing
- Transport trolley with pneumatic tyres