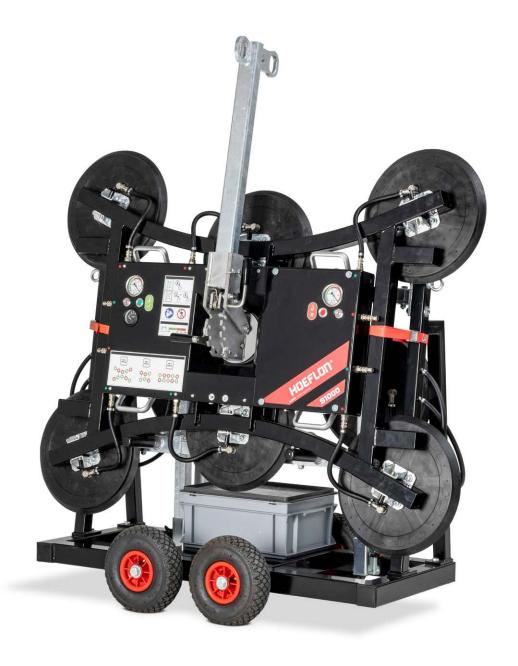

The Hoeflon S1000 suction lifter is a premium quality multifunctional glass lifter, with exceptional fit and finish, at a very competitive price.

All our products are designed in close cooperation with users from the field. This results in products that are a class apart when it comes to the details and provide the user with every convenience in daily use.

### **Unique features**

- Compact basic unit for glass with small dimensions
- Spider shape with large spread provides greater ease of installation, speed and safety with large-sized glass
- Lightweight design

#### **Delivered standard with:**

- · Remote control
- Transport trolley
- · Long lifting arm
- Short lifting arm
- Swappable battery system incl. spare battery
- Protective covers for suction cups

### **Specifications**

- Short lifting arm provides very compact dimensions for when glass installation space is limited
- Long lifting arm allows almost vertical hanging of large-sized glass
- Angle adjustment on the Hoeflon lifting arm provides extra safety and convenience for indoor glazing installation because the angle can be fixed in different positions
- Double vacuum circuit, meeting the requirements of the EN 13155 directive, ensures maximum safety and installation speed because external fall protection is no longer necessary
- Radio remote control provides extra installation speed and convenience
- The overall width of the machine is very low, which means that work can also be carried out between the fa ade and scaffolding