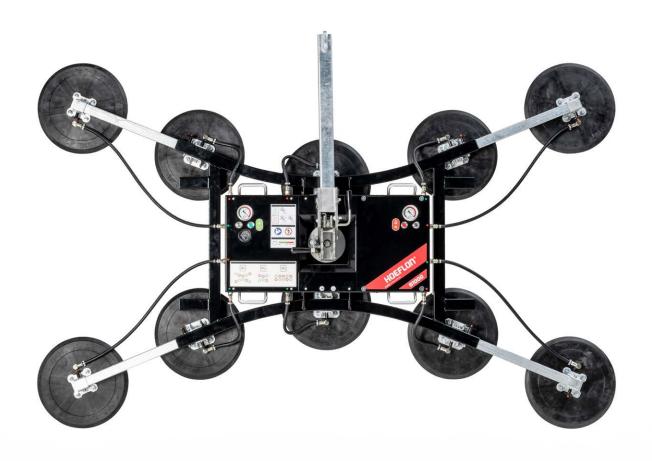

# SWL 600 kg - Spider suction lifter

# SWL 1000 kg - Spider suction lifter

Hoeflon. Good job.