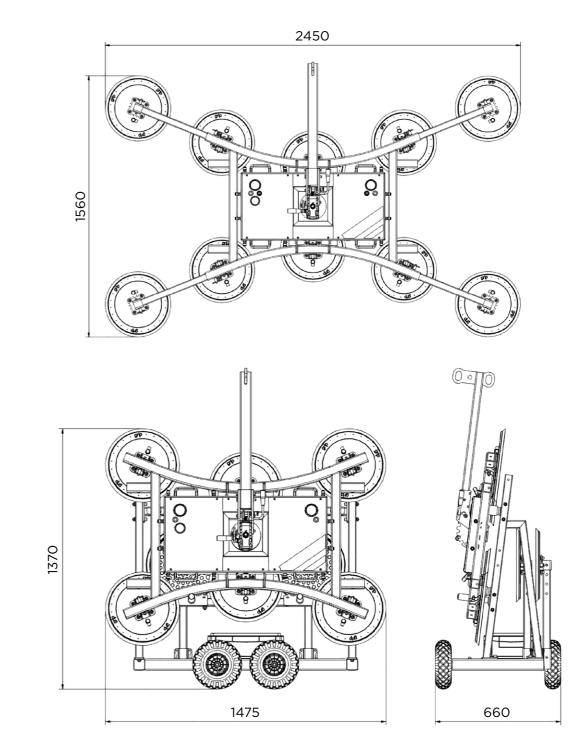

glass installation space is limited
- Long lifting arm allows almost vertical hanging of large-sized glass
- Angle adjustment on the Hoeflon lifting arm provides extra safety and convenience for indoor glazing installation because the angle can be fixed in different positions
- Double vacuum circuit, meeting the requirements of the EN 13155 directive, ensures maximum safety and installation speed because external fall protection is no longer necessary
- Radio remote control provides extra installation speed and convenience
- The overall width of the machine is very low, which means that work can also be carried out between the fa ade and scaffolding





# **HOEFLON®**

# SWL 600 kg - Spider suction lifter



# SWL 1000 kg - Inline suction lifter



# SWL 1000 kg - Spider suction lifter



Hoeflon. Good job.





### Your Hoeflon contact person

Hoeflon machines are functional and offer optimal power and reliability. We offer many possibilities and help you come up with solutions.