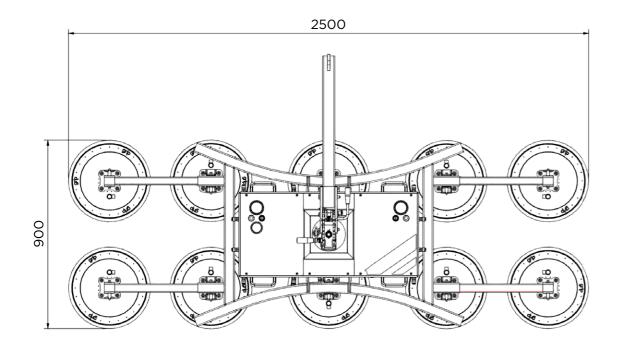

provides very compact dimensions for when glass installation space is limited
- Long lifting arm allows almost vertical hanging of large-sized glass
- Angle adjustment on the Hoeflon lifting arm provides extra safety and convenience for indoor glazing installation because the angle can be fixed in different positions
- Double vacuum circuit, meeting the requirements of the EN 13155 directive, ensures maximum safety and installation speed because external fall protection is no longer necessary
- Radio remote control provides extra installation speed and convenience
- The overall width of the machine is very low, which means that work can also be carried out between the fa ade and scaffolding





# **HOEFLON®**

# SWL 600 kg - Spider suction lifter



# SWL 1000 kg - Inline suction lifter



# SWL 1000 kg - Spider suction lifter



Hoeflon. Good job.





### Your Hoeflon contact person

Hoeflon machines are functional and offer optimal power and reliability. We offer many possibilities and help you come up with solutions.