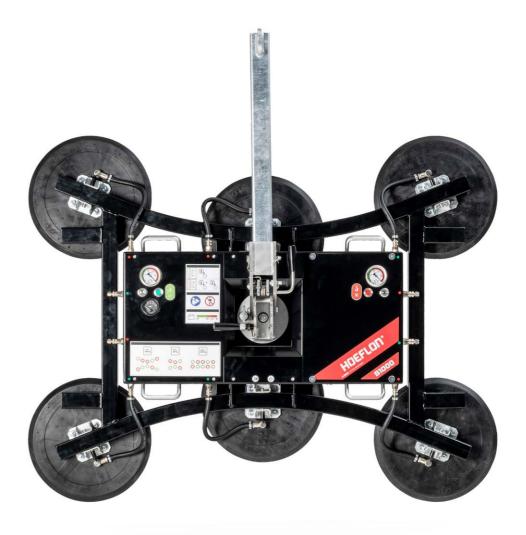

ive covers for suction cups

#### **Accessories**





### **Specifications**

- Short lifting arm provides very compact dimensions for when glass installation space is limited
- Long lifting arm allows almost vertical hanging of large-sized glass
- Angle adjustment on the Hoeflon lifting arm provides extra safety and convenience for indoor glazing installation because the angle can be fixed in different positions
- Double vacuum circuit, meeting the requirements of the EN 13155 directive, ensures maximum safety and installation speed because external fall protection is no longer necessary
- Radio remote control provides extra installation speed and convenience
- The overall width of the machine is very low, which means that work can also be carried out between the fa ade and scaffolding





# **HOEFLON®**

# SWL 600 kg - Spider suction lifter



# SWL 1000 kg - Inline suction lifter



# SWL 1000 kg - Spider suction lifter



Hoeflon. Good job.





### Your Hoeflon contact person

Hoeflon machines are functional and offer optimal power and reliability. We offer many possibilities and help you come up with solutions.