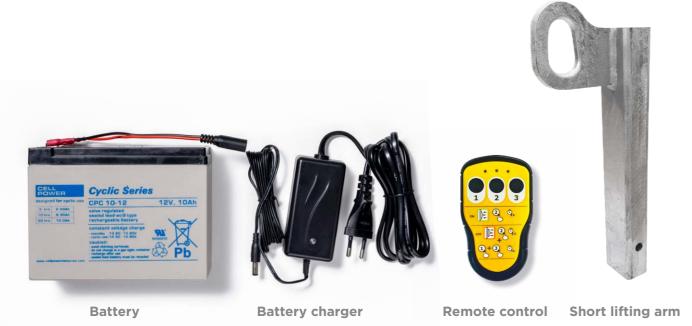

#### **Delivered standard with:**

- · Remote control
- Transport trolley
- · Long lifting arm
- Short lifting arm
- Swappable battery system incl. spare battery
- Protective covers for suction cups

#### **Accessories**