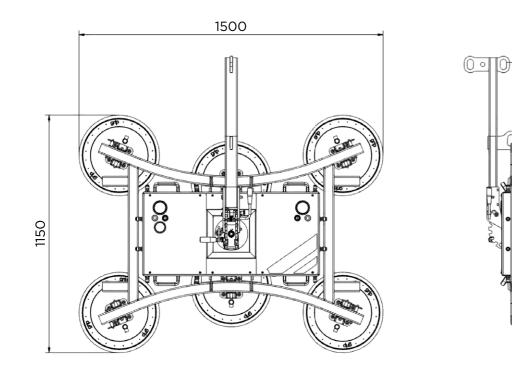

**Specifications**

- Short lifting arm provides very compact dimensions for when glass installation space is limited
- Long lifting arm allows almost vertical hanging of large-sized glass
- Angle adjustment on the Hoeflon lifting arm provides extra safety and convenience for indoor glazing installation because the angle can be fixed in different positions
- Double vacuum circuit, meeting the requirements of the EN 13155 directive, ensures maximum safety and installation speed because external fall protection is no longer necessary
- Radio remote control provides extra installation speed and convenience
- The overall width of the machine is very low, which means that work can also be carried out between the fa ade and scaffolding





# **HOEFLON®**

# SWL 600 kg - Spider suction lifter



# SWL 1000 kg - Inline suction lifter



# SWL 1000 kg - Spider suction lifter



Hoeflon. Good job.





### Your Hoeflon contact person

Hoeflon machines are functional and offer optimal power and reliability. We offer many possibilities and help you come up with solutions.