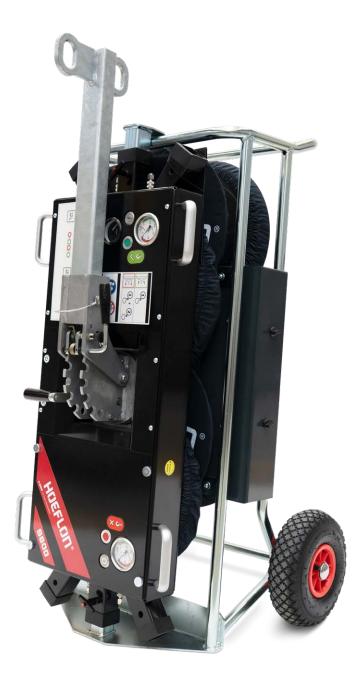

### **Delivered standard with:**

- Remote control
- Transport trolley
- Long lifting arm
- Short lifting arm
- Swappable battery system incl. spare battery
- Protective covers for suction cups

### **Accessories**

Battery

**Battery charger** 

**Remote control** 

Short lifting arm