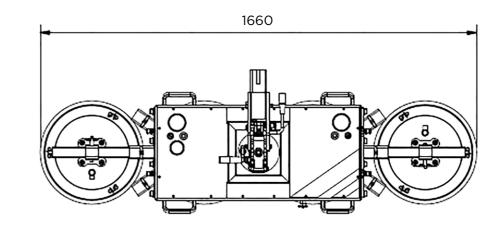

# **S600** Specifications

| Lifting capacity double circuit: | 200 - 600 kg                     |
|----------------------------------|----------------------------------|
| Machine weight:                  | 50 - 70 kg                       |
| Rotation range:                  | 360° with four locking positions |
| Tilting range:                   | 90° with six locking positions   |
| Machine height:                  | 200 mm                           |
| Battery:                         | 12VDC, 10Ah                      |