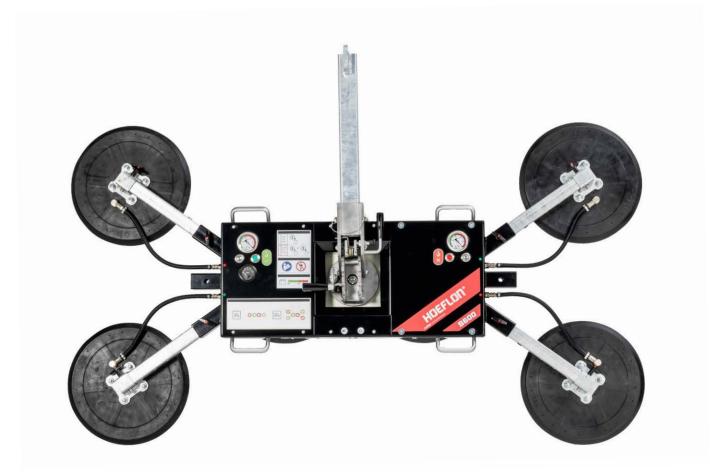

# Hoeflon. Good job.

The vacuum lifter for glass up to 600 kg. Equipped with double vacuum system as standard. The various configurations make this machine our all-rounder, suitable for projects small and large.

### **Unique features**

- Compatible with spider and inline suction lifters
- Compact transport on trolley
- Maximum lifting capacity: 600 kg

### **Specifications**

- Manual tilting with 6 locking positions and continuous adjustment
- Manual rotation with 4 locking positions
- Radio remote control of suction and release
- Interchangeable lifting point for lower overall height
- Transport trolley with pneumatic tyres