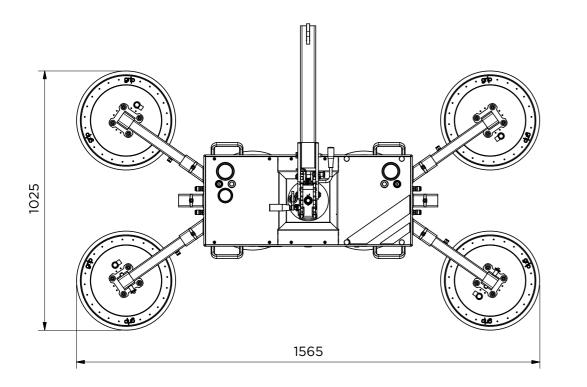

# **S600** Specifications

| Lifting capacity double circuit: | 200 - 600 kg                     |
|----------------------------------|----------------------------------|
| Machine weight:                  | 50 - 70 kg                       |
| Rotation range:                  | 360° with four locking positions |
| Tilting range:                   | 90° with six locking positions   |
| Machine height:                  | 200 mm                           |
| Battery:                         | 12VDC, 10Ah                      |