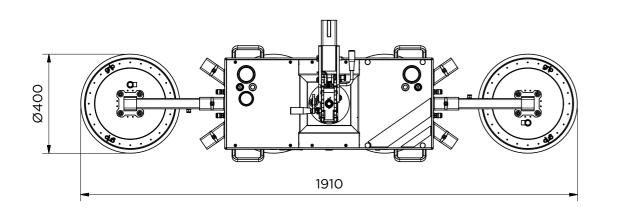

# **S600** Specifications

| Lifting capacity double circuit: | 200 - 600 kg                     |
|----------------------------------|----------------------------------|
| Machine weight:                  | 50 - 70 kg                       |
| Rotation range:                  | 360° with four locking positions |
| Tilting range:                   | 90° with six locking positions   |
| Machine height:                  | 200 mm                           |
| Battery:                         | 12VDC, 10Ah                      |