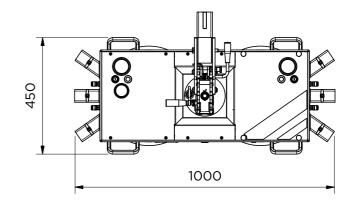

# **S600** Specifications

| Lifting capacity double circuit: | 200 - 600 kg                     |
|----------------------------------|----------------------------------|
| Machine weight:                  | 50 - 70 kg                       |
| Rotation range:                  | 360° with four locking positions |
| Tilting range:                   | 90° with six locking positions   |
| Machine height:                  | 200 mm                           |
| Battery:                         | 12VDC, 10Ah                      |