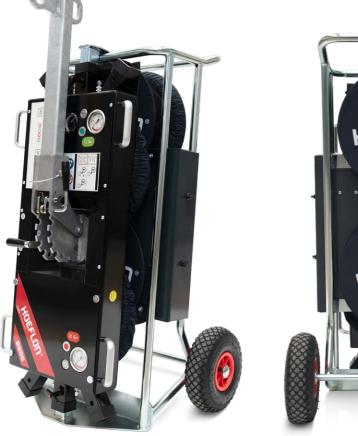

### **Delivered standard with:**

- Remote control
- Transport trolley
- Long lifting arm
- Short lifting arm
- Swappable battery system incl. spare battery
- Protective covers for suction cups

### **Specifications**

- Manual tilting with 6 locking positions and continuous adjustment
- Manual rotation with 4 locking positions
- Radio remote control of suction and release
- Interchangeable lifting point for lower overall height
- Transport trolley with pneumatic tyres