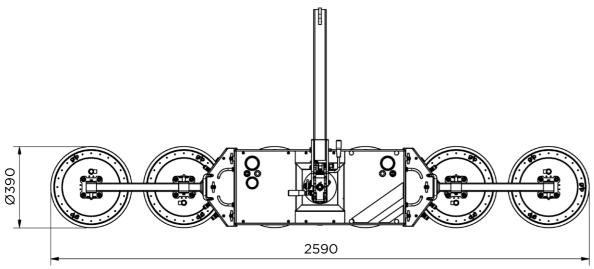

# **\$800**Specifications

| Lifting capacity double circuit: | 200 - 800 kg                     |
|----------------------------------|----------------------------------|
| Machine weight:                  | 55 - 80 kg                       |
| Rotation range:                  | 360° with four locking positions |
| Tilting range:                   | 90° with six locking positions   |
| Machine height:                  | 200 mm                           |
| Battery:                         | 12VDC, 10Ah                      |

#### **Specifications**

- Extra-short lifting arm provides very compact dimensions for when glass installation space is limited.
- Angle adjustment on the Hoeflon lifting arm provides extra safety and convenience for indoor glazing installation because the angle can be fixed in different positions.
- Double vacuum circuit, meeting the requirements of the EN 13155 directive, ensures maximum safety and installation speed because external load fall arrester is no longer necessary.
- Radio remote control provides extra installation speed and convenience.
- The overall width of the machine is very low, which means that work can also be carried out between the fa ade and scaffolding.