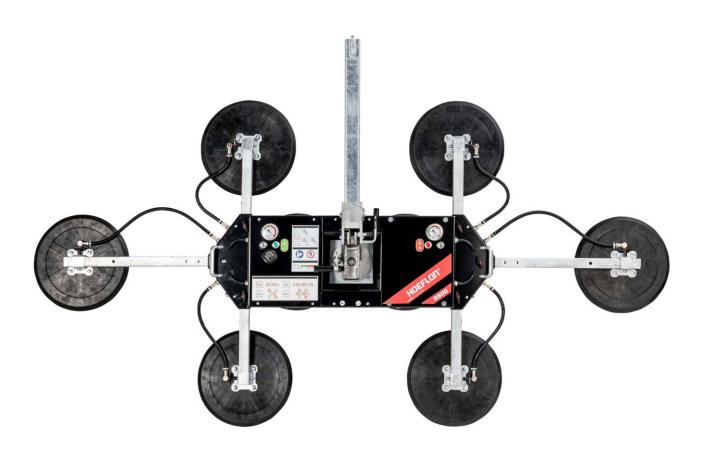

The Hoeflon S800 suction lifter is a premium quality multifunctional glass lifter, with exceptional fit and finish, at a very competitive price.

All our products are designed in-house in close cooperation with users from the field. This results in products that are a class apart when it comes to the details and provide the user with every convenience in daily use.

#### **Unique features**

- Can be used as both spider and inline suction lifter..
- At just 82 kg with a lifting capacity of 800 kg, it is the lightest suction lifter in its class.

#### **Specifications**

- Extra-short lifting arm provides very compact dimensions for when glass installation space is limited.
- Angle adjustment on the Hoeflon lifting arm provides extra safety and convenience for indoor glazing installation because the angle can be fixed in different positions.
- Double vacuum circuit, meeting the requirements of the EN 13155 directive, ensures maximum safety and installation speed because external load fall arrester is no longer necessary.
- Radio remote control provides extra installation speed and convenience.
- The overall width of the machine is very low, which means that work can also be carried out between the fa ade and scaffolding.

## SWL 800 kg - Spider suction lifter