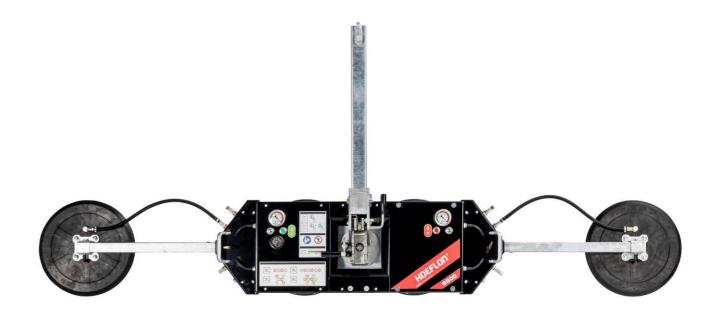

The Hoeflon S800 suction lifter is a premium quality multifunctional glass lifter, with exceptional fit and finish, at a very competitive price.

All our products are designed in-house in close cooperation with users from the field. This results in products that are a class apart when it comes to the details and provide the user with every convenience in daily use.

#### **Unique features**

- Can be used as both spider and inline suction lifter..
- At just 82 kg with a lifting capacity of 800 kg, it is the lightest suction lifter in its class.

## SWL 800 kg - Spider suction lifter