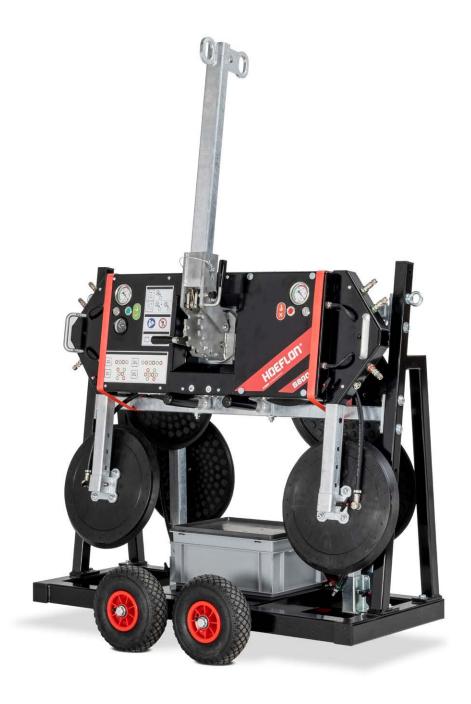

The Hoeflon S800 suction lifter is a premium quality multifunctional glass lifter, with exceptional fit and finish, at a very competitive price.

All our products are designed in-house in close cooperation with users from the field. This results in products that are a class apart when it comes to the details and provide the user with every convenience in daily use.

#### **Unique features**

- Can be used as both spider and inline suction lifter..
- At just 82 kg with a lifting capacity of 800 kg, it is the lightest suction lifter in its class.

#### **Delivered standard with:**

- Remote control
- Transport trolley
- Short lifting arm
- Swappable battery system incl. spare battery
- Protective covers for suction cups