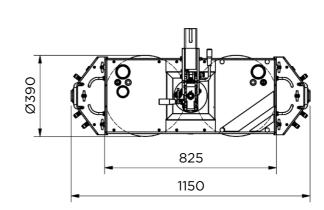

# **\$800**Specifications

| Lifting capacity double circuit: | 200 - 800 kg                     |
|----------------------------------|----------------------------------|
| Machine weight:                  | 55 - 80 kg                       |
| Rotation range:                  | 360° with four locking positions |
| Tilting range:                   | 90° with six locking positions   |
| Machine height:                  | 200 mm                           |
| Battery:                         | 12VDC, 10Ah                      |

#### **Specifications**

- Extra-short lifting arm provides very compact dimensions for when glass installation space is limited.
- Angle adjustment on the Hoeflon lifting arm provides extra safety and convenience for indoor glazing installation because the angle can be fixed in different positions.
- Double vacuum circuit, meeting the requirements of the EN 13155 directive, ensures maximum safety and installation speed because external load fall arrester is no longer necessary.
- Radio remote control provides extra installation speed and convenience.
- The overall width of the machine is very low, which means that work can also be carried out between the fa ade and scaffolding.