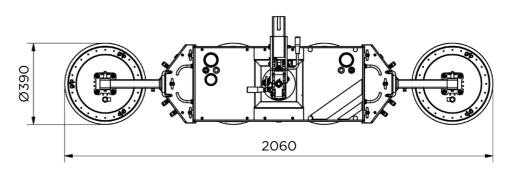

# **\$800**Specifications

| Lifting capacity double circuit: | 200 - 800 kg                     |
|----------------------------------|----------------------------------|
| Machine weight:                  | 55 - 80 kg                       |
| Rotation range:                  | 360° with four locking positions |
| Tilting range:                   | 90° with six locking positions   |
| Machine height:                  | 200 mm                           |
| Battery:                         | 12VDC, 10Ah                      |

#### **Specifications**

- Extra-short lifting arm provides very compact dimensions for when glass installation space is limited.
- Angle adjustment on the Hoeflon lifting arm provides extra safety and convenience for indoor glazing installation because the angle can be fixed in different positions.
- Double vacuum circuit, meeting the requirements of the EN 13155 directive, ensures maximum safety and installation speed because external load fall arrester is no longer necessary.
- Radio remote control provides extra installation speed and convenience.
- The overall width of the machine is very low, which means that work can also be carried out between the fa ade and scaffolding.