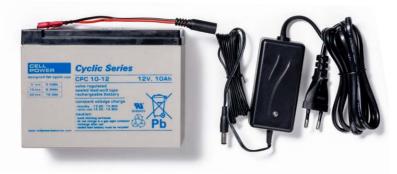

# **\$800**Specifications

| Lifting capacity double circuit: | 200 - 800 kg                     |
|----------------------------------|----------------------------------|
| Machine weight:                  | 55 - 80 kg                       |
| Rotation range:                  | 360° with four locking positions |
| Tilting range:                   | 90° with six locking positions   |
| Machine height:                  | 200 mm                           |
| Battery:                         | 12VDC, 10Ah                      |

#### **Delivered standard with:**

- Remote control
- Transport trolley
- Short lifting arm
- Swappable battery system incl. spare battery
- Protective covers for suction cups

#### **Accessories**

**Battery** 

Remote control

**Short lifting arm** 