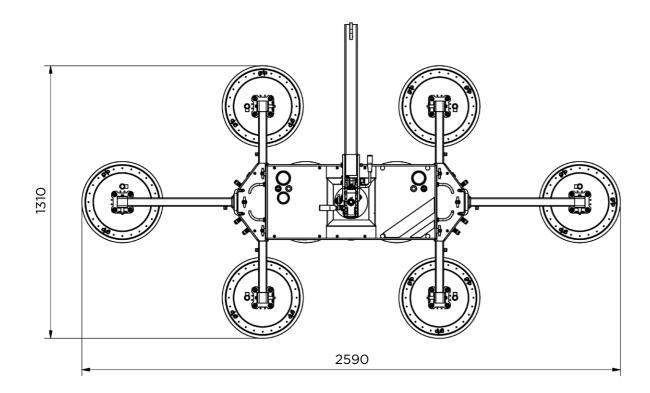

# **\$800**Specifications

| Lifting capacity double circuit: | 200 - 800 kg                     |
|----------------------------------|----------------------------------|
| Machine weight:                  | 55 - 80 kg                       |
| Rotation range:                  | 360° with four locking positions |
| Tilting range:                   | 90° with six locking positions   |
| Machine height:                  | 200 mm                           |
| Battery:                         | 12VDC, 10Ah                      |

#### **Specifications**

- Extra-short lifting arm provides very compact dimensions for when glass installation space is limited.
- Angle adjustment on the Hoeflon lifting arm provides extra safety and convenience for indoor glazing installation because the angle can be fixed in different positions.
- Double vacuum circuit, meeting the requirements of the EN 13155 directive, ensures maximum safety and installation speed because external load fall arrester is no longer necessary.
- Radio remote control provides extra installation speed and convenience.
- The overall width of the machine is very low, which means that work can also be carried out between the fa ade and scaffolding.