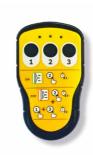

#### **Delivered standard with:**

- Remote control
- Transport trolley
- Short lifting arm
- Swappable battery system incl. spare battery
- Protective covers for suction cups

#### **Accessories**

**Battery** 

Remote control

**Short lifting arm** 

#### **Specifications**

- Extra-short lifting arm provides very compact dimensions for when glass installation space is limited.
- Angle adjustment on the Hoeflon lifting arm provides extra safety and convenience for indoor glazing installation because the angle can be fixed in different positions.
- Double vacuum circuit, meeting the requirements of the EN 13155 directive, ensures maximum safety and installation speed because external load fall arrester is no longer necessary.
- Radio remote control provides extra installation speed and convenience.
- The overall width of the machine is very low, which means that work can also be carried out between the fa ade and scaffolding.